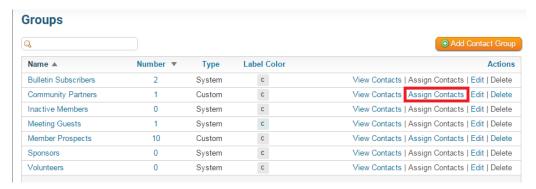

3. You are now on the **Groups** page. Click on **Assign Contacts** on the same row as the group you would like add contacts to.

4. Click on the check-box beside each contact you would like to add. Once done, click the Save button.