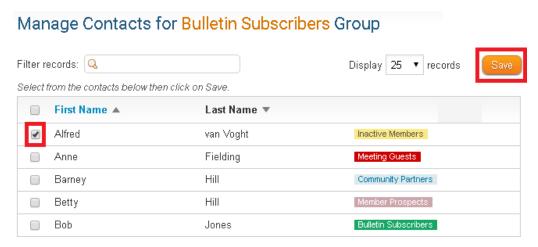

3. You are now on the **Groups** page. Click on **Assign Contacts** on the same row as the group you would like add contacts to.

4. Click on the check-box beside each contact you would like to add. Once done, click the Save button.