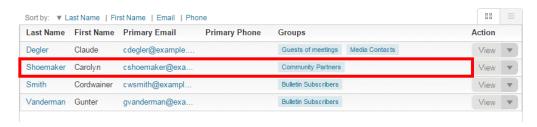

A pop-up window appears. Click on the checkbox next to every group to which you want to assign the contact. When you're finished, click Save.

5. The contact's group assignments are now displayed under the **Groups** column in the **Contacts** list.