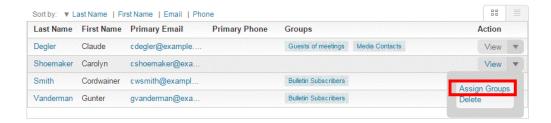

### First way: Adding contacts one by one:

 Log in to your ClubRunner website and access the member area. From the member area, click on the Contacts tab.

2. Now, click on the Manage Contacts button.

3. This brings you to the **All Contacts** page where you will see a list of all your existing contacts. Select the contact you wish to assign to a group. To the right of their name, you will see drop down menu labelled**View**. Click on this, and then select **Assign Groups**.

A pop-up window appears. Click on the checkbox next to every group to which you want to assign the contact. When you're finished, click Save.

5. The contact's group assignments are now displayed under the **Groups** column in the **Contacts** list.