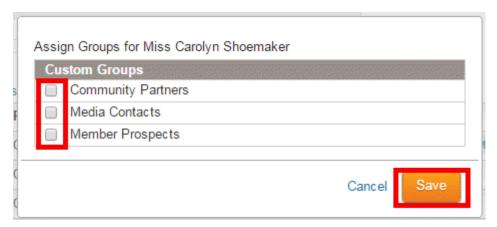

A pop-up window appears. Click on the checkbox next to every group to which you want to assign the contact. When you're finished, click Save.

5. The contact's group assignments are now displayed under the **Groups** column in the **Contacts** list.