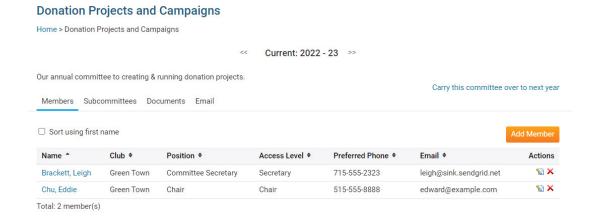

1. Your newly added member will now appear on the **Committee List** details page.