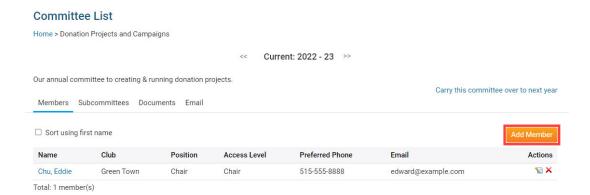

#### 

The Committee List view changes to give you more committee editing options.
Here, you can add committee members and set other details. To add a member to
the committee. click the Add Member button.

1. A popup window launches, in which you can select a member to add to the committee.