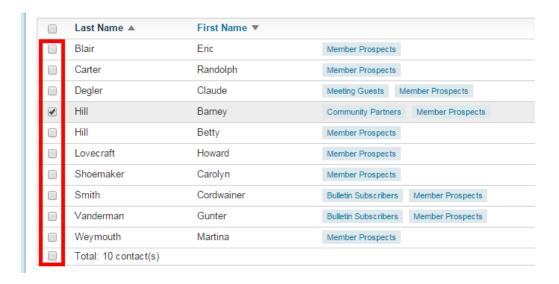

#### Assign/Add Contacts to a Custom Group

 To add contacts to a group, click on the Assign Contacts link to the right of the group name, under the Actions column.

2. This brings you to the **Manage Contacts** page for the group. You will see a list of all your contacts. Simply click on the checkbox next to each name to add it to the currently selected group.

3. Click Save when you're finished.