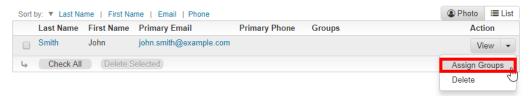

#### **Remove Contact from a Custom Group**

1. To remove a contact from a group, click on the **View Contacts** link to the right of the group name, under the **Action** column.

2. Click on the down arrow beside the View button under the Action column near the right.

3. Select **Assign Groups.** 

4. A pop-up window will display with the different custom contact groups your club currently has. Here you can uncheck the group to remove the contact from the group.

5. Click  $\bf Save$  when you're finished.