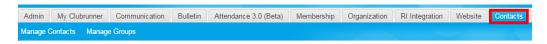

Note: You cannot add or remove a contact from a system group.

 To assign contacts to a contact group, login to your website and access the Member Area. Next, click on the Contacts tab.

2. Click on the Manage Groups link.