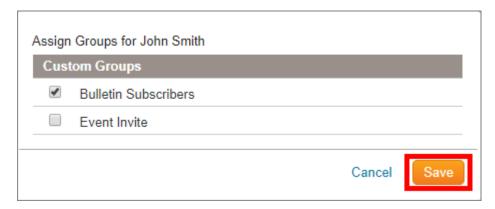

3. Select **Assign Groups.** 

4. A pop-up window will display with the different custom contact groups your club currently has. Here you can uncheck the group to remove the contact from the group.

5. Click  $\bf Save$  when you're finished.