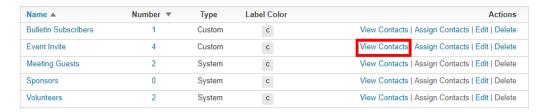

#### **Remove Contact from a Custom Group**

1. To remove a contact from a group, click on the **View Contacts** link to the right of the group name, under the **Action** column.

2. Click on the down arrow beside the View button under the Action column near the right.