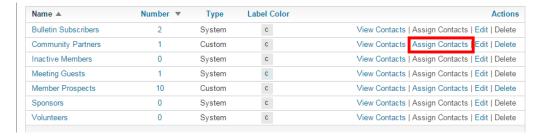

#### Assign/Add Contacts to a Custom Group

 To add contacts to a group, click on the Assign Contacts link to the right of the group name, under the Actions column.

2. This brings you to the **Manage Contacts** page for the group. You will see a list of all your contacts. Simply click on the checkbox next to each name to add it to the currently selected group.