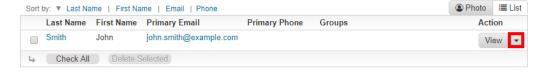

#### **Remove Contact from a Custom Group**

1. To remove a contact from a group, click on the **View Contacts** link to the right of the group name, under the **Action** column.

2. Click on the down arrow beside the View button under the Action column near the right.