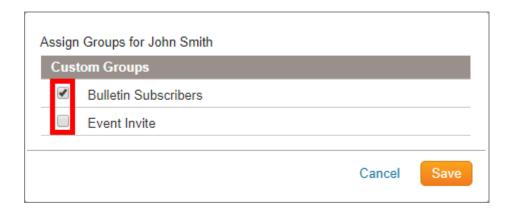

3. Select **Assign Groups.** 

4. A pop-up window will display with the different custom contact groups your club currently has. Here you can uncheck the group to remove the contact from the group.

5. Click  $\bf Save$  when you're finished.