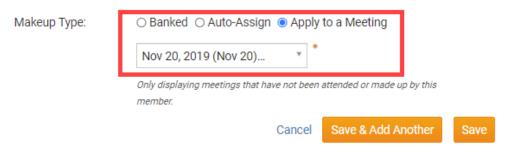

This makeup will be saved until you apply it to a meeting.

- 5. Next is the **Makeup Type** field. Here you have three options to choose from:
  - **Banked:** Banking a makeup will save the makeup so the member can apply it later to a future meeting.
  - Auto-Assign: Will automatically assign the makeup to the oldest meeting based on the Rotary International two week rule or the rule in the the attendance settings. If the makeup cannot be applied because the member attended the meetings within the attendance rule, it will be saved as a banked makeup instead.
  - Apply to a Meeting: Gives you the option to select the meeting that you want the makeup to apply to. Our system allows you to apply makeups to meetings, even if the meeting is closed.

 Once you have entered the makeup details, click Save to add the makeup and return to the previous screen. Click Save & Add Another if you wish to add another makeup for the member.

| Makeup Type: | ○ Banked ○ Auto-Assign ● Apply to a Meeting                                     |  |
|--------------|---------------------------------------------------------------------------------|--|
|              | Nov 20, 2019 (Nov 20) *                                                         |  |
|              | Only displaying meetings that have not been attended or made up by this member. |  |
|              | Cancel Save & Add Another Save                                                  |  |