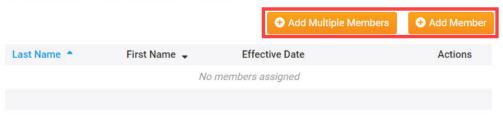

8. Next, click **Save** to keep the rule, or **Cancel** to discard it.

9. You are now returned to the **Attendance Rules and Settings** page. To assign a given member to a rule, click on the **Members** link next to the given rule.

10. Click on the Add Member button if you wish to assign a single member to a given rule, and Add Multiple Members if you wish to add more than one.