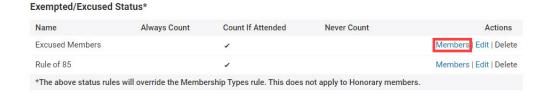

6. You are now on the **Settings** page. Under the heading **Exempted/Excused Status**, select the rule you wish to edit. Click **Edit** under the actions column.

8. Next, click **Save** to keep the rule, or **Cancel** to discard it.

9. You are now returned to the **Attendance Rules and Settings** page. To assign a given member to a rule, click on the **Members** link next to the given rule.