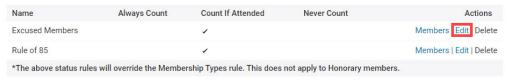

6. You are now on the **Settings** page. Under the heading **Exempted/Excused Status**, select the rule you wish to edit. Click **Edit** under the actions column.