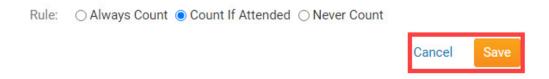

8. Next, click **Save** to keep the rule, or **Cancel** to discard it.

9. You are now returned to the **Attendance Rules and Settings** page. To assign a given member to a rule, click on the **Members** link next to the given rule.