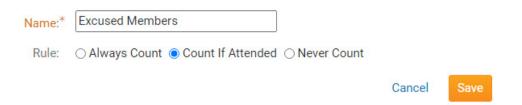

## Exempted/Excused Status\*

- 7. Click the following options that are suited for attendance:
  - $\circ\;$  Always Count: This Membership type will always show and be counted for attendance.
  - Count if Attended: This member will show on the attended list and will not go against membership totals if a meeting is missed.
  - o Never Count: These members are not part of attendance or counted for attendance.

8. Next, click **Save** to keep the rule, or **Cancel** to discard it.

9. You are now returned to the **Attendance Rules and Settings** page. To assign a given member to a rule, click on the **Members** link next to the given rule.