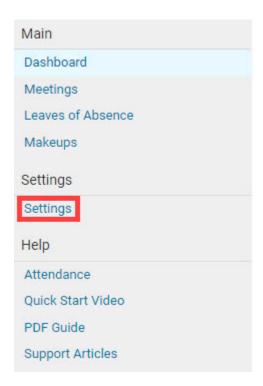

## How do I customize exempt and excused settings?

Zach W. - 2022-12-07 - Attendance

You can use the Attendance module to set up exclusions and exemptions for attendance as needed.

- 1. To access Attendance, you must log in to your club website. At the top right of the screen you'll see the words **Member Login**. Click on this and enter your login details when prompted.
- 2. You have now been returned to your club homepage. Click on Member Area.
- 3. You are now on the homepage, where you will see a number of tabs. Click on the Attendance tab.
- 4. Next, click on the **Dashboard** link.
- 5. On the left side of the screen, under the heading **Settings**, click on **Attendance Rules/Settings**.