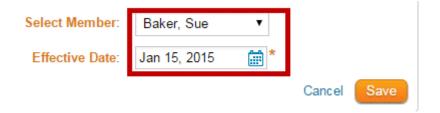

## **Members for Excused Members**

11. Select the member(s) to whom you wish the setting to apply using the drop down menu, and then select the date on which the excuse or exemption is in force. Then, click **Save**.