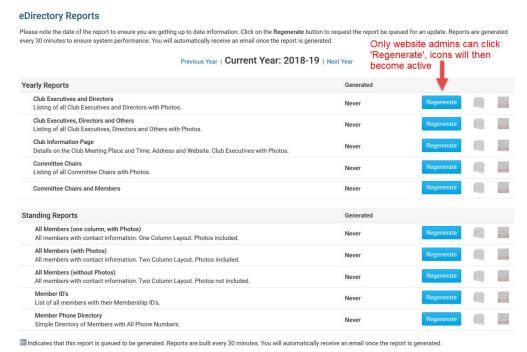

This brings you to the eDirectory reports screen, where you can download any
individual report. Notice in the screenshot below the Word and PDF download icons
are all greyed out. You will need to click **Regenerate** to update the information and
activate the download icons.

## Note:

- It takes up to 30 minutes for the report to regenerate.
- Only access level 30 Website Administrators can click the Regenerate button.

3. After the report has been regenerated you will receive an email notifying you the report is done. You can now download the reports by clicking the Word or PDF icons to the right.

**Note**: The **Generated** column displays the last time the report was regenerated. If the report has not been updated recently, click the **Regenerate** button to obtain the most recent member information. Otherwise you will download a report with out of dated information.