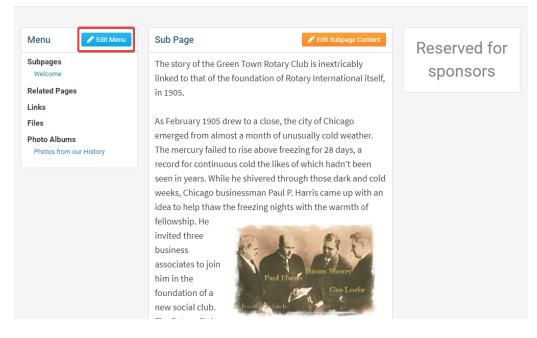

Action                          |
| About Our Club             | Carlos                  | Salvador Dec 18, 20 | 014 about-our-<br>club          |                     | View   Edit  Properties  Delete |
| Feb 16                     |                         | Feb 16, 20          | 017 feb-16                      |                     | View   Edit  Properties  Delet  |
| Mickey's Site Page         | Mickey                  | D Apr 24, 20        | )19 mickey-s-<br>site-page      |                     | View   Edit  Properties  Delet  |
| The Story of Green Town    | Edward                  | I Smith Feb 19, 20  | 015 the-story-of-<br>green-town |                     | View Edit Properties Delete     |

7. On the edit page, click Edit Menu.

#### The Story of Green Town » Our Town and Club



8. This launches the **Manage Links** page, where you can add new links to your site page, as well as organize existing links. Links are organized into groups, such as **Subpages, Related Pages, Files** and **Photo Albums**.

| Drag and drop links to change their sequence an | nd groupings.                                      | + Add New Group | • Add New Link |
|-------------------------------------------------|----------------------------------------------------|-----------------|----------------|
| Text                                            | URL                                                | New<br>Window   | Actions        |
| Subpages                                        |                                                    |                 | Add Link 👻     |
| Welcome