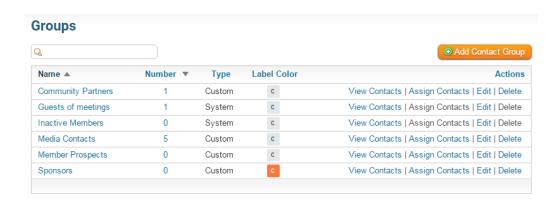

5. If you wish to export a specific contact group, you must be on your **Groups** page.

6. Click on View Contacts to the right of the contact group you wish to export.

7. This brings you to list of contacts within that group. Now, click on the **Export Contacts** button above the list.