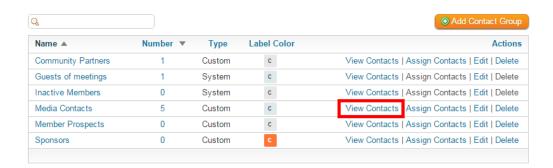

5. If you wish to export a specific contact group, you must be on your **Groups** page.

6. Click on View Contacts to the right of the contact group you wish to export.

7. This brings you to list of contacts within that group. Now, click on the **Export Contacts** button above the list.

A CSV file is automatically generated and downloaded to your computer. On most systems you will be able to locate this file in the Downloads folder, but this may vary according to your operating system and personal browser settings.