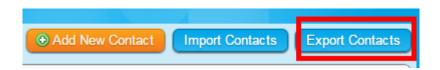

2. Now, click on the **Manage Contacts** or **Manage Groups** link. Either link will give you access to the **Export Contacts** tool.

3. At the top right of the page you will see a blue **Export Contacts** button. If you wish to export **ALL CONTACTS** you may click on this button now. If you wish to export the contacts in a given contacts group, proceed to step 5.