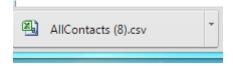

4. A CSV file is automatically generated and downloaded to your computer. On most systems you will be able to locate this file in the Downloads folder, but this may vary according to your operating system and personal browser settings.