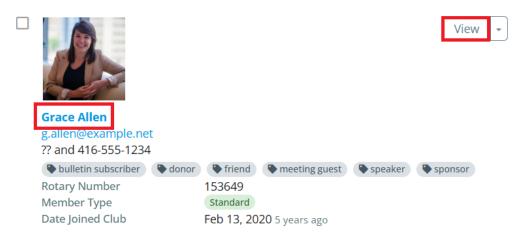

4. Click on a member name, or click **View** on the right-hand side, to view their profile.

5. You are now on the member's profile and can click the **Edit** buttons to make updates on the various information tabs.