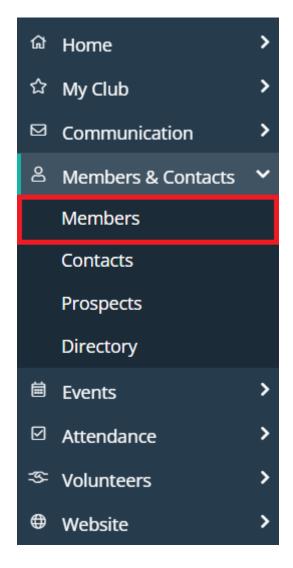

- 1. Log in to your account through your club homepage, then click on **Member Area** on the top right under your club banner. <u>Alternatively, click here to go directly to the ClubRunner login page.</u>
- 2. On the left hand menu, click the arrow to the right of Members & Contacts, then click on Members.