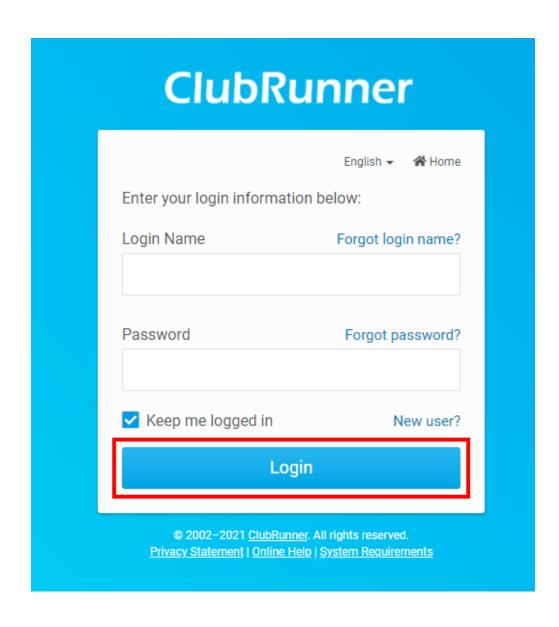

2. Next you will be taken to the Login screen. Here you can enter your **Login Name** and **Password**. If you are new or have forgotten your login or password, please read this article: I Cannot Login to ClubRunner. If you need further assistance, your site administrator can provide you with this information. If you are the site administrator, your information was provided to you by ClubRunner.

## Note

For security reasons, your password is hidden when you enter it. Take extra care to enter it correctly.

| ClubRunner                                                                   |                    |
|------------------------------------------------------------------------------|--------------------|
|                                                                              | English ▼          |
| Enter your login informatio                                                  | n below:           |
| Login Name                                                                   | Forgot login name? |
| Password                                                                     | Forgot password?   |
| Keep me logged in                                                            | New user?          |
| Logi                                                                         | n                  |
| © 2002-2021 <u>ClubRunne</u><br><u>Privacy Statement</u>   <u>Online Hel</u> |                    |

3. When you have entered your information, click the **Login** button. If it does not let you in then the user name or password is incorrect. Please read this article: <u>I Cannot Login to ClubRunner</u> which will provide you with your login name and reset your password.