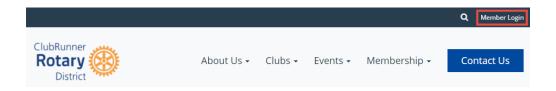

## How do I log in? (District)

Michael C. - 2023-11-30 - My ClubRunner

To access District Administration functions, you'll need to login on your District webpage.

1. Go to the District webpage and click on the **Login** link at the top right of the page.