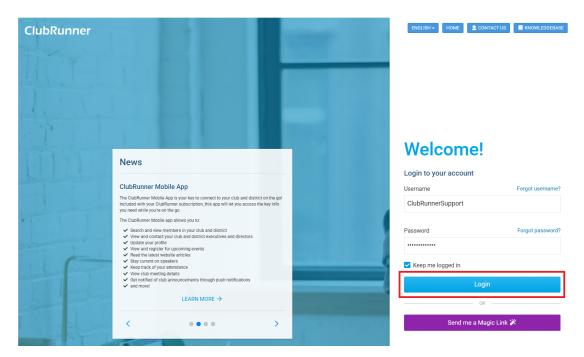

- 1. In order to login to ClubRunner, you will need to visit a ClubRunner website either <a href="www.clubrunner.ca">www.clubrunner.ca</a>, <a href="www.clubru
- 2. Once on your selected ClubRunner website, click on the **Login to ClubRunner** or **Member Login** link in the top right corner of the page. <u>Alternatively, click here to go directly to the ClubRunner login page</u>.
- 3. On the left hand-side of the page, you will be able to see recent news and updates about ClubRunner within the News section.
- 4. The right hand-side of the page will be where you can proceed to login to ClubRunner enter your login credentials into the **Username** and **Password** fields on the page. If you do not know or remember your login credentials, please click here to recover your username and password.

1. Once you have entered your login credentials, click on the blue **Login** button.