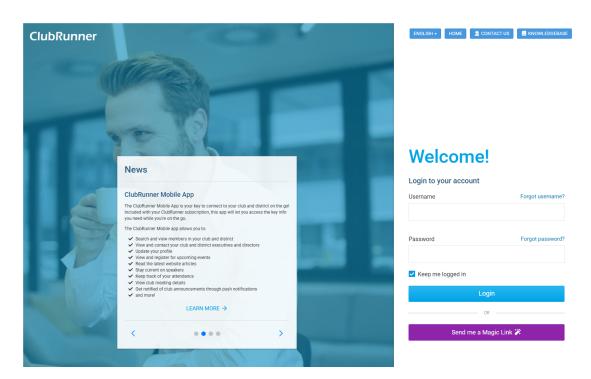

- 1. In order to login to ClubRunner, you will need to visit a ClubRunner website either <a href="www.clubrunner.ca">www.clubrunner.ca</a>, <a href="www.clubru
- 2. Once on your selected ClubRunner website, click on the **Login to ClubRunner** or **Member Login** link in the top right corner of the page. <u>Alternatively, click here to go directly to the ClubRunner login page</u>.
- 3. On the left hand-side of the page, you will be able to see recent news and updates about ClubRunner within the News section.
- 4. The right hand-side of the page will be where you can proceed to login to ClubRunner enter your login credentials into the **Username** and **Password** fields on the page. If you do not know or remember your login credentials, please click here to recover your username and password.

1. Once you have entered your login credentials, click on the blue **Login** button.