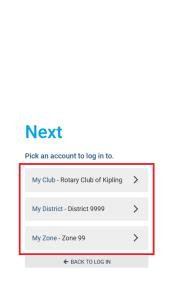

## You have received a security code in your email.

To sign in to your ClubRunner account, check your email (bsmandly@sink.sendgrid.net) and enter the verification code below.

1. You will now be brought to a new landing page which will allow you to choose between visiting the ClubRunner website for your Club, District, or Zone, if available. Click on the option you wish to visit.

ENGLISH → HOME SECONTACT US E KNOWLEDGEBASE

1. After making your selection, you will be automatically logged in and brought to the selected option's Member Area, where you can access and utilize the various ClubRunner features.