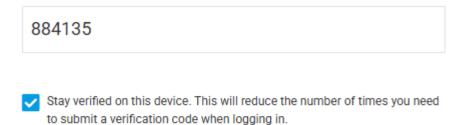

Enter the code into the field below and click **Verify** to continue logging in. If you check the "Stay verified on this device" option, you will not be prompted to re-enter a security code for 30 days.