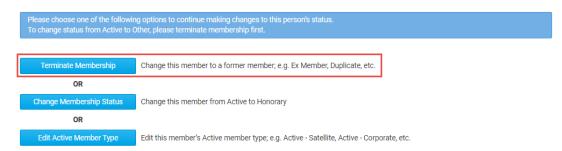

#### **Active Members List**

5. Press the **Terminate Membership** button on the page that appears.