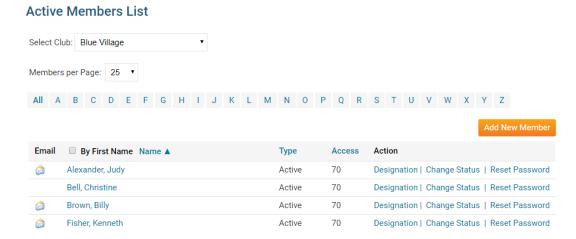

- 1. To access the Member List feature, you must go to your club homepage and log in. Then, click on **For Clubs** near the top right of the page.
- 2. Along the top of the screen you will see several tabs. Click on the **Membership Lists** tab.
- 3. From here, find the duplicate profile for the member. It will have a different login name than the one the member uses. You can find the login name under the Settings tab inside the member's profile.

4. Press the **Change Status** link on the duplicate profile you wish to terminate.

#### **Active Members List**

5. Press the **Terminate Membership** button on the page that appears.