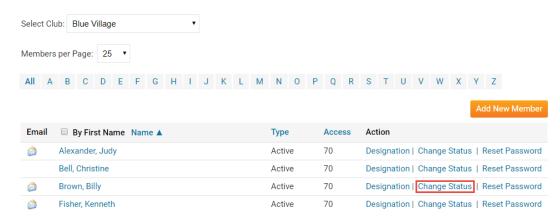

4. Press the **Change Status** link on the duplicate profile you wish to terminate.

#### Change Status for Billy Brown

6. On this page, select the **Duplicate member on ClubRunner** menu option from the list of Termination reasons.

7. Ensure that the **Do NOT report this termination to Rotary International** is selected and to confirm the change, click **Terminate Member**.