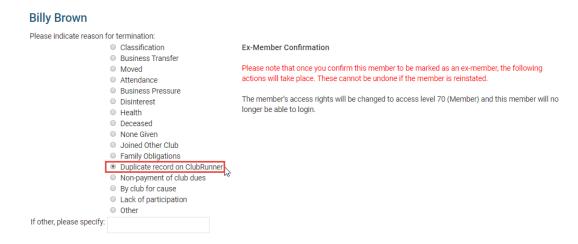

#### Change Status for Billy Brown

6. On this page, select the **Duplicate member on ClubRunner** menu option from the list of Termination reasons.

7. Ensure that the **Do NOT report this termination to Rotary International** is selected and to confirm the change, click **Terminate Member**.

## **Billy Brown**

| Please indicate reason for termination:                |                                                    |                                                                                                                                                                                                                                                                                                 |
|--------------------------------------------------------|----------------------------------------------------|-------------------------------------------------------------------------------------------------------------------------------------------------------------------------------------------------------------------------------------------------------------------------------------------------|
|                                                        | <ul> <li>Classification</li> </ul>                 | Ex-Member Confirmation                                                                                                                                                                                                                                                                          |
|                                                        | <ul> <li>Business Transfer</li> </ul>              |                                                                                                                                                                                                                                                                                                 |
|                                                        | <ul><li>Moved</li></ul>                            | Please note that once you confirm this member to be marked as an ex-member, the following actions will take place. These cannot be undone if the member is reinstated.  The member's access rights will be changed to access level 70 (Member) and this member will no longer be able to login. |
|                                                        | <ul> <li>Attendance</li> </ul>                     |                                                                                                                                                                                                                                                                                                 |
|                                                        | <ul> <li>Business Pressure</li> </ul>              |                                                                                                                                                                                                                                                                                                 |
|                                                        | <ul> <li>Disinterest</li> </ul>                    |                                                                                                                                                                                                                                                                                                 |
|                                                        | <ul><li>Health</li></ul>                           |                                                                                                                                                                                                                                                                                                 |
|                                                        | <ul> <li>Deceased</li> </ul>                       |                                                                                                                                                                                                                                                                                                 |
|                                                        | <ul><li>None Given</li></ul>                       |                                                                                                                                                                                                                                                                                                 |
|                                                        | <ul> <li>Joined Other Club</li> </ul>              |                                                                                                                                                                                                                                                                                                 |
|                                                        | <ul><li>Family Obligations</li></ul>               |                                                                                                                                                                                                                                                                                                 |
|                                                        | <ul> <li>Duplicate record on ClubRunner</li> </ul> |                                                                                                                                                                                                                                                                                                 |
|                                                        | <ul> <li>Non-payment of club dues</li> </ul>       |                                                                                                                                                                                                                                                                                                 |
|                                                        | <ul> <li>By club for cause</li> </ul>              |                                                                                                                                                                                                                                                                                                 |
|                                                        | <ul> <li>Lack of participation</li> </ul>          |                                                                                                                                                                                                                                                                                                 |
|                                                        | Other                                              |                                                                                                                                                                                                                                                                                                 |
| If other, please specify:                              |                                                    |                                                                                                                                                                                                                                                                                                 |
|                                                        |                                                    |                                                                                                                                                                                                                                                                                                 |
| Report this termination to Rotary International        |                                                    |                                                                                                                                                                                                                                                                                                 |
| Do NOT report this termination to Rotary International |                                                    |                                                                                                                                                                                                                                                                                                 |
|                                                        | ,                                                  |                                                                                                                                                                                                                                                                                                 |
|                                                        |                                                    |                                                                                                                                                                                                                                                                                                 |