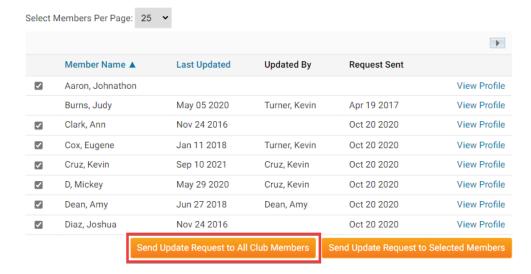

If you wish to send an update request to all members, click on the button marked Send Update Request to All Club Members.