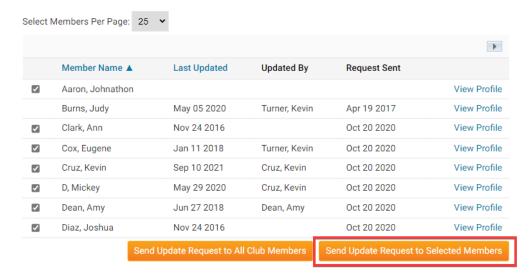

5. To request profile updates from specific members, check the boxes next to their names. Then, click on the button marked **Send Update Request to Selected Members**.

Note: If a member does not have an email account specified, you will be unable to check their name.