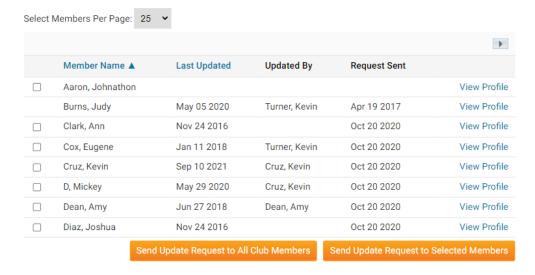

#### **Request Member Updates**

This feature allows you to review how recently your members' profiles were updated, and by whom. You can send out an email to each member displaying their current profile details and request an update if required (a link to their profile is in the email). You can also customize the email message sent to your members. Click here to modify the message.

5. To request profile updates from specific members, check the boxes next to their names. Then, click on the button marked **Send Update Request to Selected Members**.

Note: If a member does not have an email account specified, you will be unable to check their name.