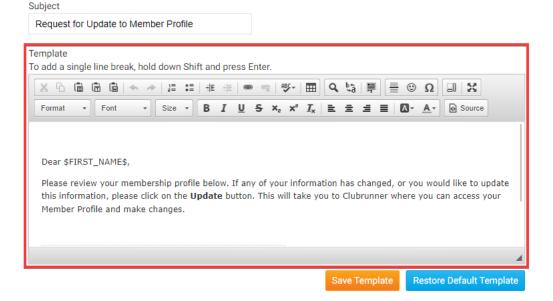

8. On this screen, you may modify the member profile update request email as desired using the editing field

## Modify the Update Member Profile Request Email Template

Use the editor to modify the email message sent to your members.

Note: Once you click Save Template, the modified email text will become the **new template** and will be used for each request. You can return to the original default text by clicking Restore Default Template.

9. When you're complete, click **Save Template**. Or, if you wish to restore the original message, click **Restore Default Template**.