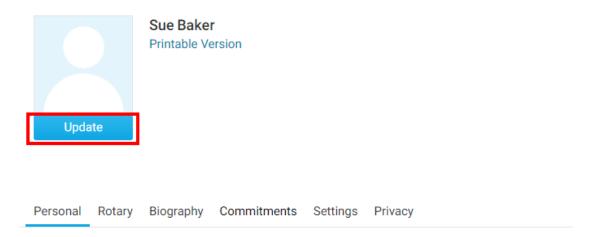

#### Member Profile

7. To change the member's profile photo, click on the **Update** link under their existing image.