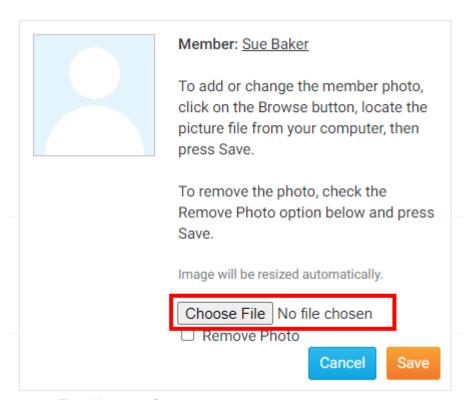

#### Member Profile

9. You will then be prompted to select a new profile image from your hard drive or network. Select the file to upload \*gif, jpg, & png are the only supported file types.

10. Once you have selected the new profile image from your hard drive or network, click on the Save button