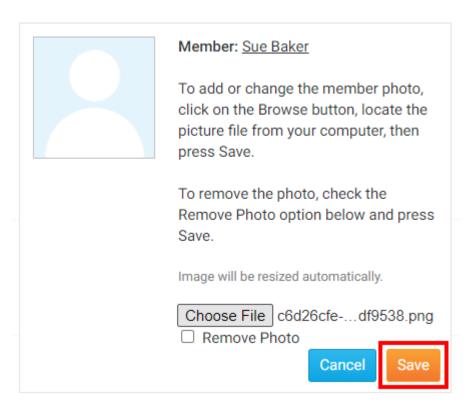

#### Member Profile

9. You will then be prompted to select a new profile image from your hard drive or network. Select the file to upload \*gif, jpg, & png are the only supported file types.

10. Once you have selected the new profile image from your hard drive or network, click on the Save button

10. After saving your changes, the new member profile image will uploaded and used as the members profile picture