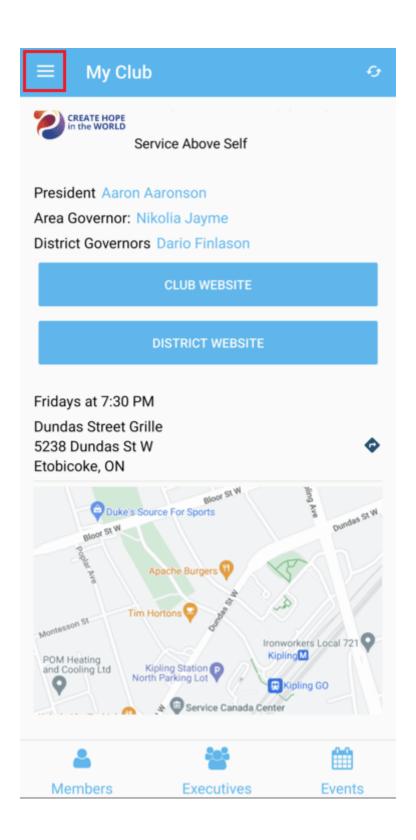

Logging out of the ClubRunner mobile app

1. If you would like to sign-out of the mobile app, click on the hamburger menu in the top left corner of the app.

2. Next, scroll down the list of the menu and click on the Sign Out option.