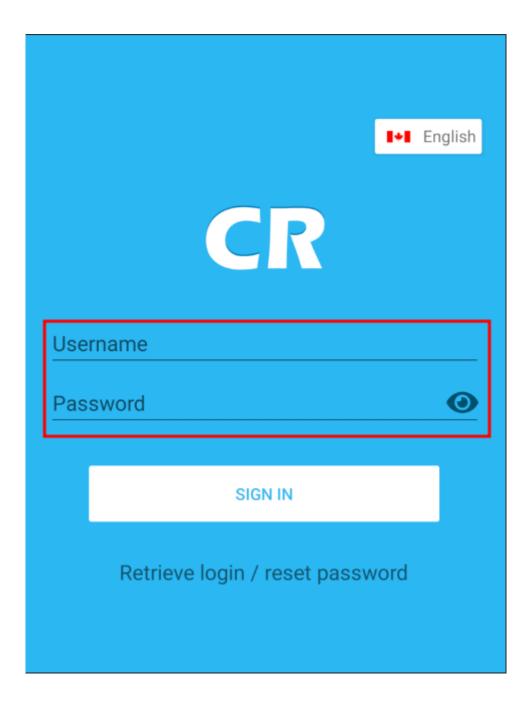

Logging in to the ClubRunner mobile app

- 1. From your device's app list, click on the ClubRunner mobile app.
- 2. Enter your login details into the **Username** and **Password** field.

3. Click on the **Eye** icon to view your password and confirm it has been entered correctly.