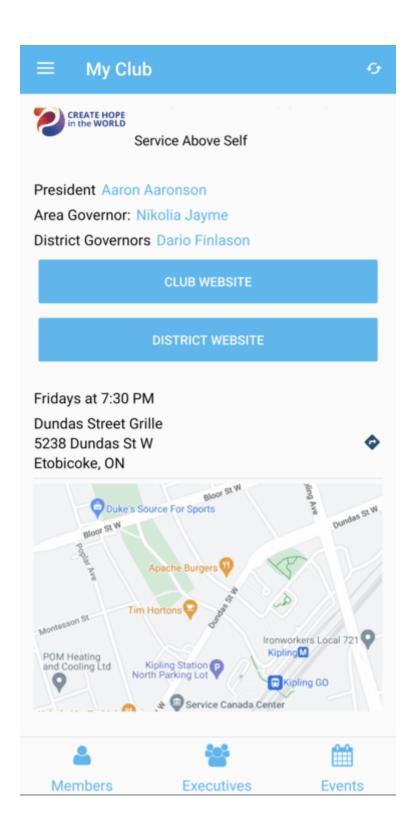

4. After entering your login credentials, click on the **Sign In** button.

5. You will then be brought to the **My Club** page, where you can access all of the functions of the ClubRunner mobile app. For more information on how to navigate and utilize the mobile app, please click here.