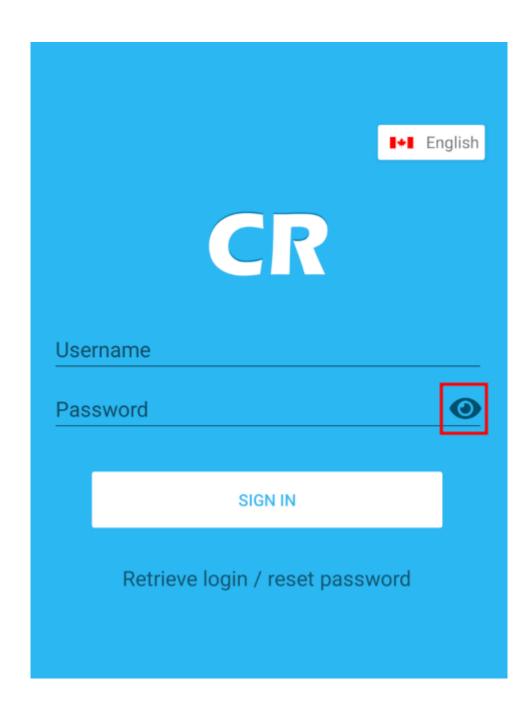

Logging in to the ClubRunner mobile app

- 1. From your device's app list, click on the ClubRunner mobile app.
- 2. Enter your login details into the **Username** and **Password** field.

3. Click on the **Eye** icon to view your password and confirm it has been entered correctly.