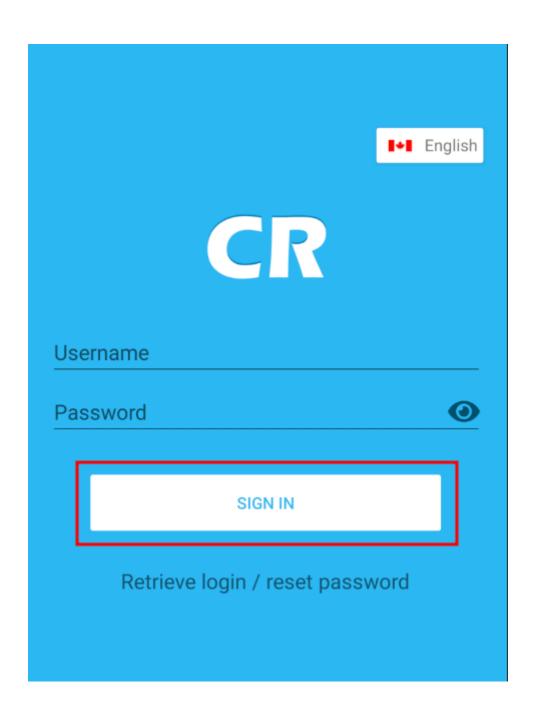

4. After entering your login credentials, click on the **Sign In** button.

5. You will then be brought to the **My Club** page, where you can access all of the functions of the ClubRunner mobile app. For more information on how to navigate and utilize the mobile app, please click here.