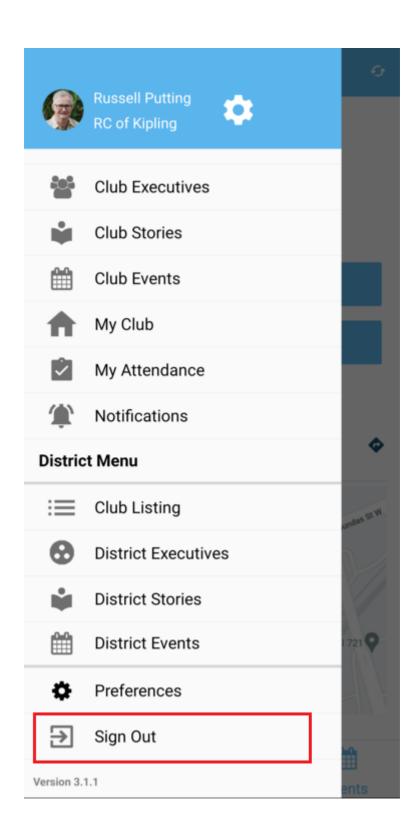

Logging out of the ClubRunner mobile app

1. If you would like to sign-out of the mobile app, click on the hamburger menu in the top left corner of the app.

2. Next, scroll down the list of the menu and click on the Sign Out option.