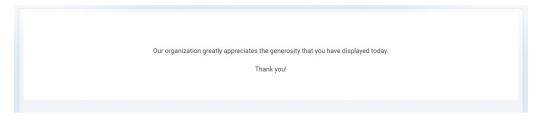

- 3. Select the Donate button.
- 4. Enter in your personal and payment information. If you are logged in to ClubRunner, the system will automatically fill out your personal information.

- 5. Select the Submit button.
- 6. After submitting the donation, you will see the confirmation message and you should receive a confirmation email shortly.