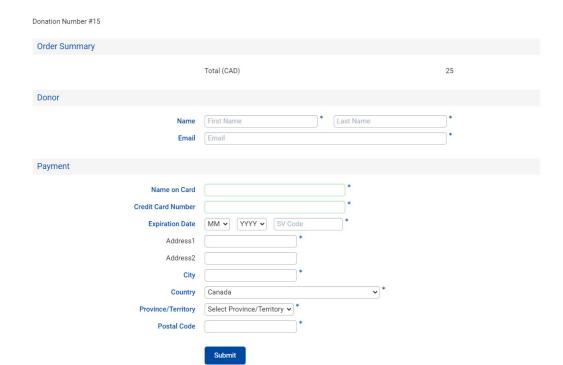

- 3. Select the Donate button.
- 4. Enter in your personal and payment information. If you are logged in to ClubRunner, the system will automatically fill out your personal information.

- 5. Select the Submit button.
- 6. After submitting the donation, you will see the confirmation message and you should receive a confirmation email shortly.