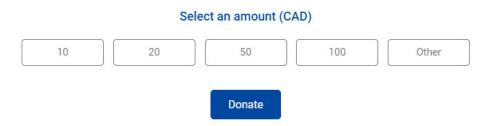

## Using the donations page

- 1. Open the donate page.
- 2. Select the donation amount you would like to donate.

By making a donation to our organization you help extend our ability to continue our mission into the future.

- 3. Select the Donate button.
- 4. Enter in your personal and payment information. If you are logged in to ClubRunner, the system will automatically fill out your personal information.

- 5. Select the Submit button.
- 6. After submitting the donation, you will see the confirmation message and you should receive a confirmation email shortly.