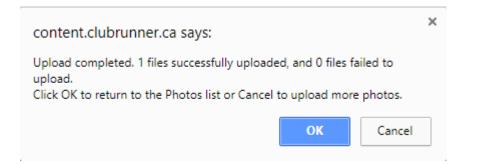

7. After the files are uploaded, you will see a **OK** message saying they are done. Click on the **OK** button.