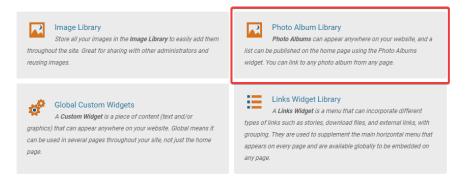

- 6. From the Photo Album Library you can see all of the albums. You are able to add, view, edit, and delete photo albums. Click on the links below to learn more:
  - Add Creates a new photo album
  - $\circ$  <u>View</u> Opens the photo album's webpage
  - Edit Edit the properties of a photo album
  - Delete Delete a photo album

#### Photo Album Library

Click on the Photo Album Library Link below to access all of your photo albums, or click on one of the other links to access the photo albums for a specific section of your website or bulletin. rary Photo Albums Widget Photo Albums List Page Custom Page Photo Albums Bulletin Photo Albums Go to: Published Deleted Filter photo albums: 🕀 🔂 Title 📤 Description 🗸 Date 💂 Show on Photo Page 🚽 👘 Owner 🚽 Actions Carousel Dec 11, 2017 -Green Town Photos Nov 18, 2014 -