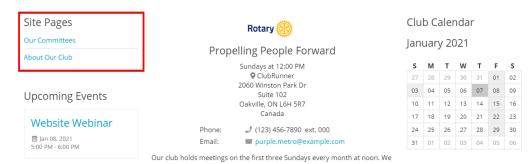

## Site Pages Widget - Overview & Properties

Zach W. - 2021-03-16 - Website Widgets

The **Site Pages** widget displays Site Pages which are selected to appear on the homepage. Site Pages are subpages of the website which are used inside an individual site typically pertaining to a specific topic. Below are some examples of what the Site Pages Widget would look like on the home page: