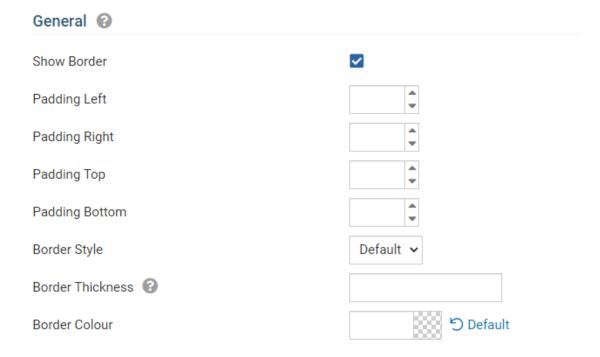

#### **General section**

The general section contains various Border options for the widget.

**Show Border:** If checked will display a border around the widget, if unchecked there will be no border and the other general field options will not be displayed.

 $\boldsymbol{Border\ Style:}$  Defines the type of border that will be used for this widget.

Border Thickness: Defines how thick to make the border, a setting of 0 will not display a border at all.

**Border Color:** Defines the color of the border. Click on the **Default** link to set the color back to the theme default colour.