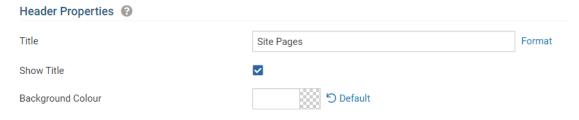

#### **Header Properties**

The Header Properties section allows you to edit the Header of the widget.

Title: This field defines the title that will be displayed on the widget.

Show Title: If checked, the title of the widget will be displayed. If left unchecked, the title will not be displayed.