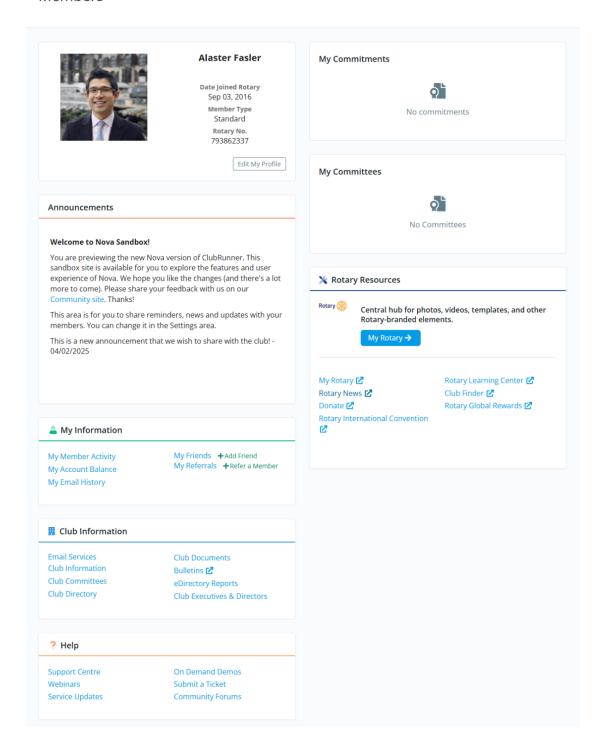

president, your District level access may be much lower.

#### **Admin Menu**

The screenshots below demonstrate the functions available through each access level. If a module or link is missing, it cannot be used at that access level.

#### Note

While viewing the Admin Menus, the Site Administrator, Club President, Club Executive or Editor can view other dashboards available at reduced access levels, using the Site Administrator, Executive, Editor, or Member tabs above the Admin Menu.

Access Level 30 - Site Administrator

#### Site Administrators



Access Level 40 - Club President & Access Level 50 - Club Executive

#### Executives



#### **Access Level 60 - Editor**

#### **Editors**



Access Level 70 - Member

#### Members



**Access Level 80 - Restricted Member** 

#### Members



#### Access Level 90 - No Access

If an Active or Honorary member is given level 90 access, they can log in but they will have no access to admin screens or the major sections of ClubRunner.