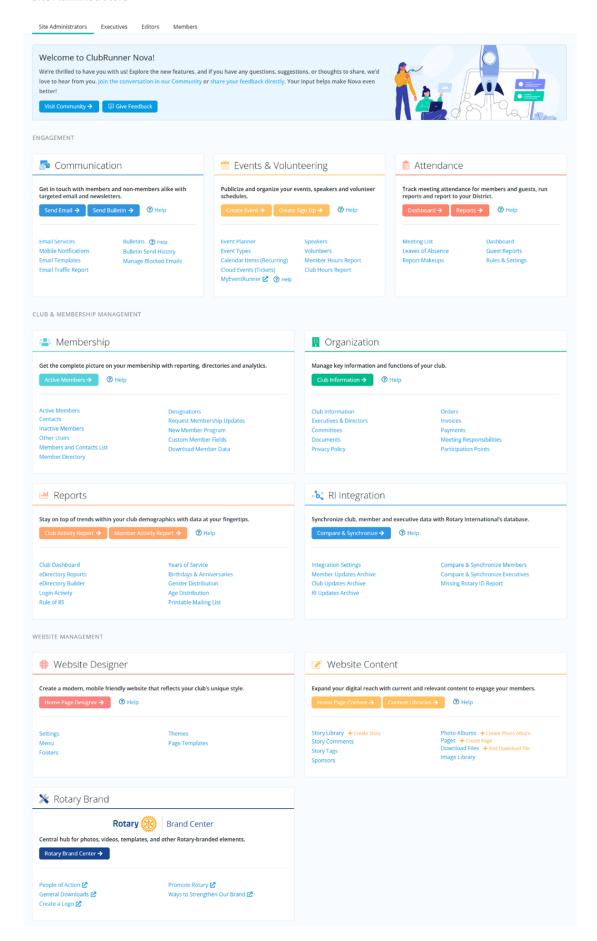

Access Level 30 - Site Administrator

#### Site Administrators

Access Level 40 - Club President & Access Level 50 - Club Executive