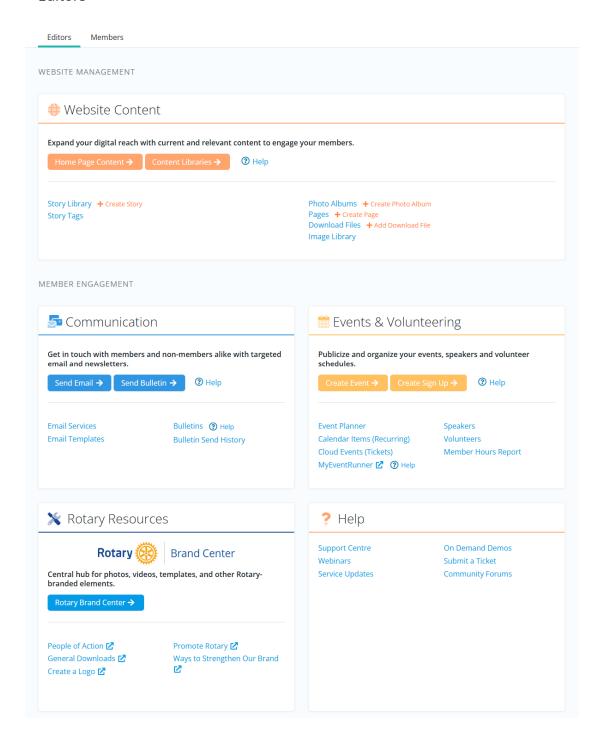

cutive position at the District level. In other words, even if you are a Club site administrator or president, your District level access may be much lower.

#### **Admin Menu**

The screenshots below demonstrate the functions available through each access level. If a module or link is missing, it cannot be used at that access level.

#### Note

While viewing the Admin Menus, the Site Administrator, Club President, Club Executive or Editor can view other dashboards available at reduced access levels, using the Site Administrator, Executive, Editor, or Member tabs above the Admin Menu.

Access Level 30 - Site Administrator

#### Site Administrators



Access Level 40 - Club President & Access Level 50 - Club Executive

#### Executives



#### **Access Level 60 - Editor**

#### **Editors**



Access Level 70 - Member

#### Members



**Access Level 80 - Restricted Member** 

#### Members



#### Access Level 90 - No Access

If an Active or Honorary member is given level 90 access, they can log in but they will have no access to admin screens or the major sections of ClubRunner.