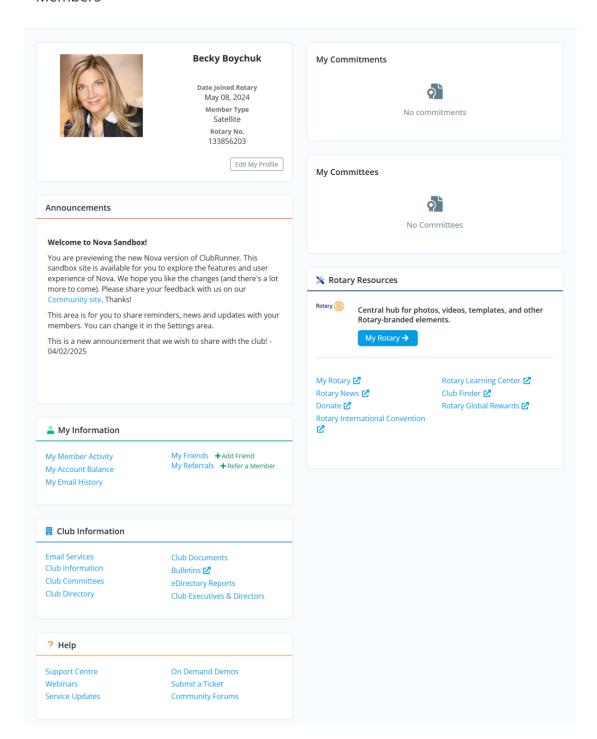

other words, even if you are a Club site administrator or president, your District level access may be much lower.

#### **Admin Menu**

The screenshots below demonstrate the functions available through each access level. If a module or link is missing, it cannot be used at that access level.

#### Note

While viewing the Admin Menus, the Site Administrator, Club President, Club Executive or Editor can view other dashboards available at reduced access levels, using the Site Administrator, Executive, Editor, or Member tabs above the Admin Menu.

Access Level 30 - Site Administrator

#### Site Administrators



Access Level 40 - Club President & Access Level 50 - Club Executive

#### Executives



#### **Access Level 60 - Editor**

#### **Editors**



Access Level 70 - Member

#### Members



**Access Level 80 - Restricted Member** 

#### Members



#### Access Level 90 - No Access

If an Active or Honorary member is given level 90 access, they can log in but they will have no access to admin screens or the major sections of ClubRunner.