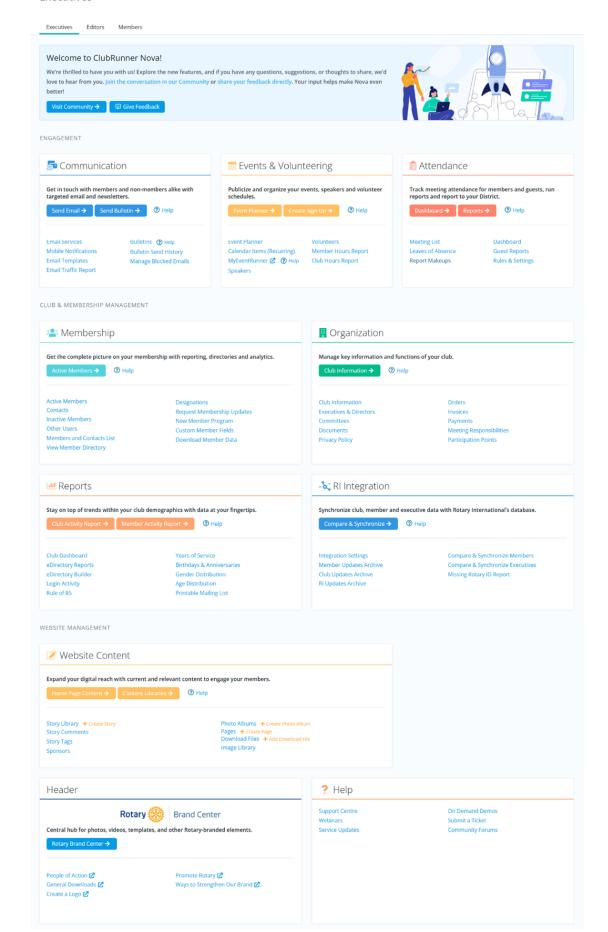

#### Site Administrators

Access Level 40 - Club President & Access Level 50 - Club Executive

#### Executives