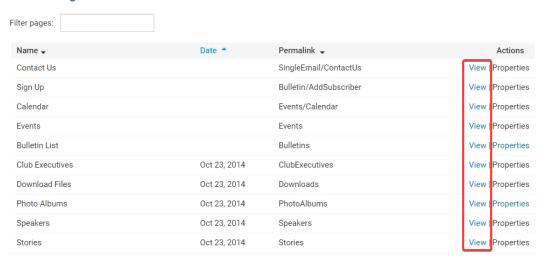

- 1. To access the Built-in Pages, you will need to login to the website.
- 2. Once logged in, click on the **Website** tab on the grey menu bar near the top of the page then click on the **Website Content** link.
- 3. Click Pages on the ribbon.
- 4. Click Built-in Pages.
- 5. This will take you to the Built-in Pages. To see what the web page looks like, click on View below Actions.

**Note:** Some of the Built-in Pages have properties that you can change. Click on **Properties** below Actions to change them.

## **Built-in Pages**

Note: Not all built-in pages are on the District.

- Contact Us A page where a person can send an email to the Website Contact.
- **Sign Up** A page where a person can subscribe to receive the bulletin.
- Calendar The calendar page. This lists Events and Calendar Items.
- **Events** A page that lists events.
- Bulletin List A page that lists the bulletins.
  - Properties Gives the option for Gallery or List view. The Gallery view displays the bulletins' title, date, and a snapshot of the bulletin. The List view lists the bulletins by group and date with the title of the bulletin.
- Story List A page that displays stories.
- Speakers List A page that displays the speakers in a list.
- Download Files A page that displays download files.
- Photo Albums List A page that displays photo albums.
  - Properties Gives the option for Gallery or List view. The Gallery view displays the photo
    albums' title and the thumbnail image (If it has one). The List view lists the photo albums by
    date with the title and the thumbnail image (If it has one).
- Club Executives A page that displays the Club Executives for the current club year.