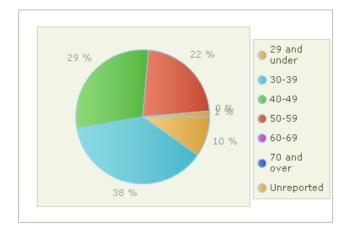

- 2. When you load the Age Distribution report, you will find a pie chart. The pie chart illustrates the different age groups in your club. Please note that this report is based on the data provided in the birthday field of a members' profile.
- 3. Below the pie chart, you will find a breakdown of age group based on Active and Honorary Members. If you wish, you can have the report exported to Excel. To export your results to an excel spreadsheet, click on the link "Export to Excel / CSV".