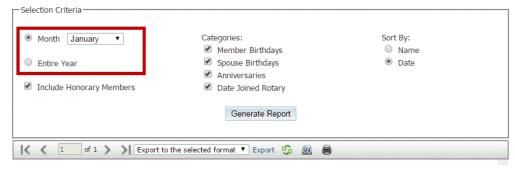

#### Birthday & Anniversary Report

3. By default, the report will generate based on the current month. To create a custom report, you may filter by dates and categories. First, you may select to view a given month, or the entire year.