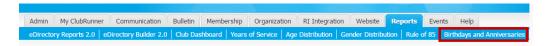

Log in to your site. Then, click the Reports tab and then select Birthdays and Anniversaries.
Note: The Birthday & Anniversaries link is disabled for members with access levels between 60 and 90.

2. You are now viewing the Birthday & Anniversary Report page.