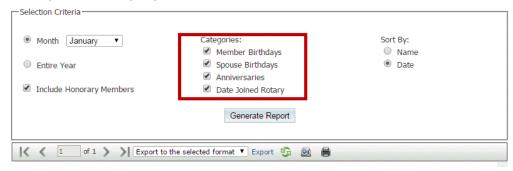

#### Birthday & Anniversary Report

4. Now, check the boxes next to those categories you wish to view in the report.