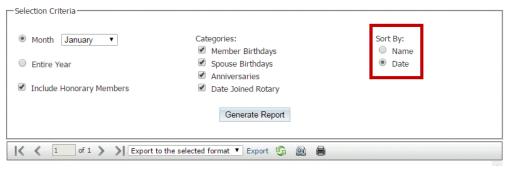

#### Birthday & Anniversary Report

5. Next, choose whether you wish to sort the report by **Name** or **Date** and click **Generate Report**.