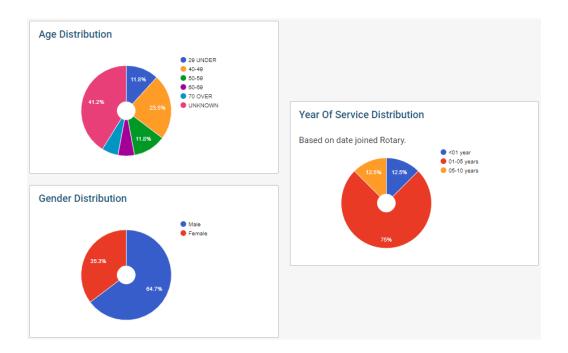

- 8. The next part of the report displays the following:
  - Age Distribution Displays the members age distribution.
  - Gender Distribution Displays the members gender distribution.
  - $\circ~$  Year of Service Distribution Displays how long the members were part of the organization.