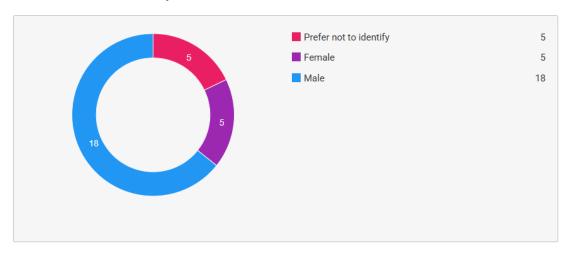

#### Viewing and Exporting the Gender Distribution Report

When you load the Gender Distribution Report, you will find a pie chart. The pie chart displays information on the gender distribution amongst your club members in graphical form. Please note that this report is based on the data provided in the gender field of the member profile.

#### **Gender Distribution Report**

Export to Excel / CSV

| Gender                 | Active |      | Honorary |     | Total |       | Actions |
|------------------------|--------|------|----------|-----|-------|-------|---------|
|                        | #      | %    | #        | %   | #     | %     |         |
| Prefer not to identify | 5      | 17.9 | 0        | 0.0 | 5     | 17.9  | View    |
| Female                 | 4      | 14.3 | 1        | 3.6 | 5     | 17.9  | View    |
| Male                   | 17     | 60.7 | 1        | 3.6 | 18    | 64.3  | View    |
| Total                  | 26     | 92.9 | 2        | 7.1 | 28    | 100.0 | View    |
|                        |        |      |          |     |       |       |         |

Below the pie chart, you will find a breakdown of gender group based on Active and Honorary Members. If you wish, you can have the report exported to Excel. To export your results to an excel spreadsheet, click on the link called "Export to Excel / CSV".