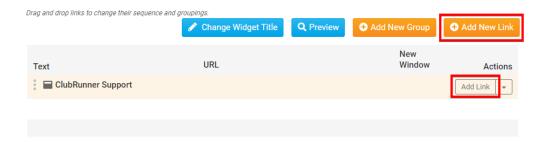

### **Create Link Group**

11. In order to add a link to the your new links widget, click on either the Add New Link button, or Add Link group action link to add the link to a group directly.