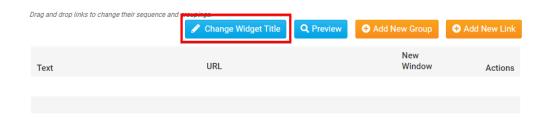

#### Manage Links Widget Library

You will then be brought to a new page where you can manage and add links to your new link widget. Click on the Change Widget Title button to update the widget title.