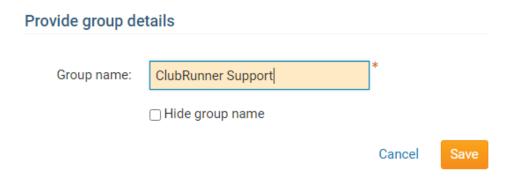

### Manage Links for Important ClubRunner Links

10. Enter in your new grouping name and click the Save button.