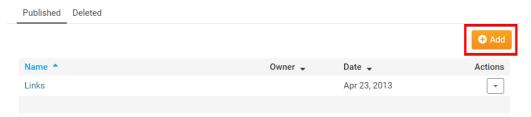

### Widget: Links

Michael C. - 2021-03-29 - Website Widgets

To add a link under Club Links:

- Navigate to your club or organization's website and login by clicking on the **Member Login** link found
  at the top right of the page. After entering your login information and clicking the login button, you will
  be brought back to your club's homepage.
- 2. Click on the Member Area link in the top right corner to access the administration page.
- 3. Within the top primary navigation menu, click on Website, and then Website Content just below.
- 4. On the left hand side of the Getting Started page, click on Libraries.
- Next, click on the Links Widget Library to access the Links Widget Library Page, where you can manage your different links widgets.
- 6. To create a new links widget, click on the Add button.