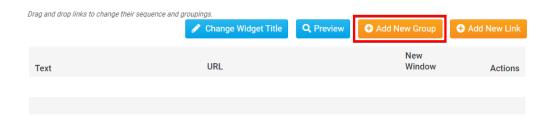

### Manage Links for Links

8. Once you have entered in your new widget title, click the Save button to save your changes.

9. To create a new grouping of links, click on the Add New Group button.

### **Create Link Group**

11. In order to add a link to the your new links widget, click on either the Add New Link button, or Add Link group action link to add the link to a group directly.