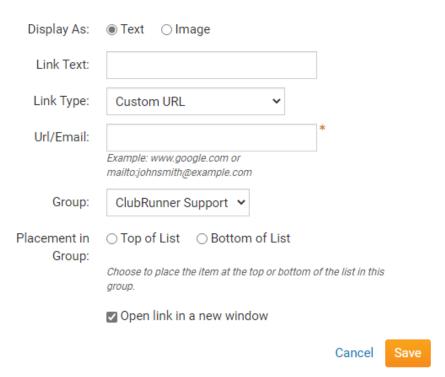

#### Manage Links for Important ClubRunner Links

12. Fill out your link details into the Add Link form:

**Display As:** This option will allow you to select whether you would like your link to display in the form of simple text, or as an image. Depending on your selection, you will be prompted to enter the desired Link Text, or to select an image from your Image Library

**Link Type:** Link Type will define what type of content you would like to link to. Selecting "Custom URL" will allow you to type in your own URL or email address to link to, while selecting "Document" will prompt you with a list of the club's documents to select.

Group: Allows you to select which group you would like to add your link to.

**Placement In Group:** Decides whether or not your new link is placed at the top or bottom of it's group. Note that the order of your links can always be adjusted after creation.