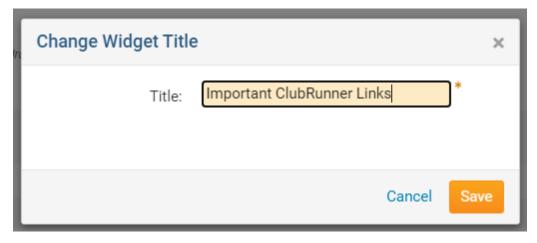

### Manage Links for Links

8. Once you have entered in your new widget title, click the Save button to save your changes.

9. To create a new grouping of links, click on the Add New Group button.

### Manage Links for Important ClubRunner Links

10. Enter in your new grouping name and click the Save button.