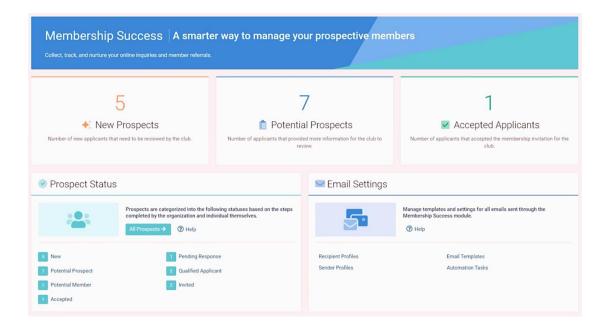

## **Welcome to Membership Success**

We're excited to announce the launch of Membership Success, an online module for Rotary Club Standard Solution subscribers. This module is designed to help you convert prospective members into active members, by quiding them through the entire recruitment process.

Attract prospects through a built in form on your website and then use the Membership Success module to engage them through drip campaigns, personal reach outs and more. Stay on the pulse by tracking their progress towards membership at any time.

When they are ready to become an active member, you can quickly convert them using information already gathered during this process!

To learn more about getting started with Membership Success, check out our online guide: <a href="https://www.clubrunnersupport.com/guides/membership-success">https://www.clubrunnersupport.com/guides/membership-success</a>